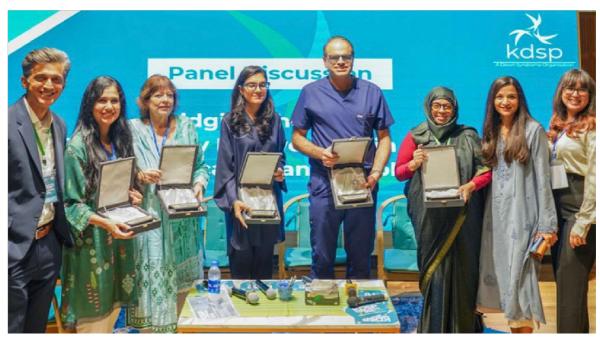

# Our founder, Areesa Chinoy, participates in a panel at KDSP to discuss early intervention in fostering inclusive education.